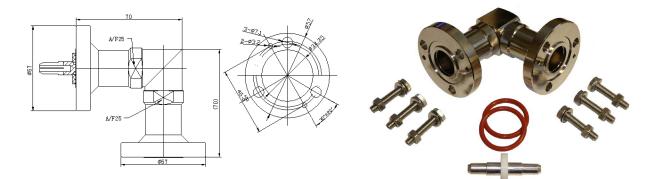

## **EIA78F Elbow**

7/8" EIA flanged right-angle adaptor

## For 7/8" rigid line or 7/8" EIA terminated coaxial cable

| Interface                       | 7/8″ EIA flange                                   |                           |
|---------------------------------|---------------------------------------------------|---------------------------|
| Frequency range                 | DC - 3 GHz                                        |                           |
| VSWR                            | 1.10 @ DC-1.0 GHz                                 |                           |
| Impedance                       | 50 Ohms                                           |                           |
| Dielectric withstanding voltage | ≥6000V rms, 50Hz, at sea level                    |                           |
| Working voltage                 | ≤2100V RMS, 50Hz, at sea level                    |                           |
| Dielectric resistance           | ≥5000MΩ                                           |                           |
| Peak power                      | 90 Kilowatts - maximum                            | Average: 3.4kW at 900 MHz |
| Contact resistance              | Centre contact - ≤1.5mΩ<br>Outer contact - ≤1.5mΩ |                           |
| Durability                      | ≥100 mating cycles                                |                           |
| Operating temp range            | -40°C to + 85°C                                   |                           |
| RoHS compliant                  | Yes                                               |                           |
| Weatherproof rating             | IP67                                              |                           |

## Construction

| Body              | Nickel (Ni) plated brass           |
|-------------------|------------------------------------|
| Insulator         | PTFE (teflon)                      |
| Centre conductor  | Silver (Ag) plated phosphor bronze |
| Flange nut        | Nickel (Ni) plated brass           |
| Gasket            | Silicon rubber                     |
| Bolts and washers | 304 stainless steel                |